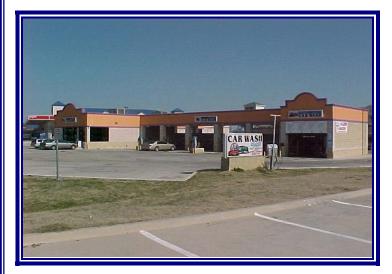

## Laundromat For Sale

Car Wash and Laundry 290 E Corporate Drive Lewisville, TX 75067

#### **General Information**

Price: Lot Size: Building Size: Year Built: Built: Laundry: \$1,500,000 46,500 SF 2,367 SF 2001 6 Bays & 4 Vacuums 48 Washers & 36 Dryers

#### Investment Highlights

- Profitable Laundromat with 48 washers & 36 dryers.
- 1 Laser Bay with PDQ 4000 Automatic Wash
- Financial information and more details visit on line
- 5 Bay Self-Serve Car Wash with 6 Vacuums!